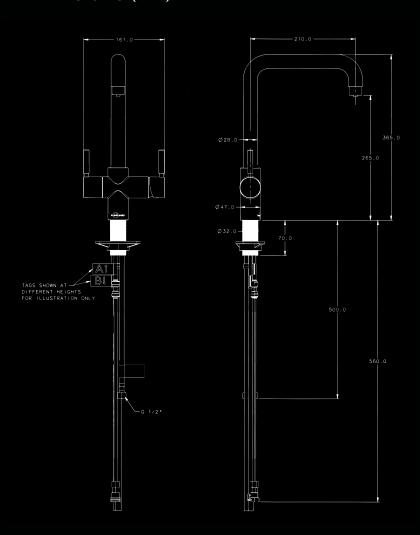

## MULTITAP™ 3N1 U-SHAPE SPECIFICATION SHEET

### **DIMENSIONS (MM)**

### **SPECIFICATIONS:**

- Required hole 35mm
- Required supply pressure (cold): 172-862kPa (1.7-8.6 bar) (25-125 psi)
- Required supply pressure (hot): 50kPa (0.5 bar) (7 psi)
- 5 year parts and labour limited warranty on tap and 2 years on tank