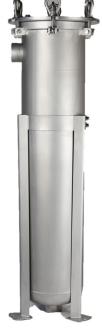

## **Single Round Stainless Steel Bag Housings**

Built for commercial and industrial applications, Aquastream stainless steel bag filter housings are ideal for bulk reduction of sediment, dirt and scale removal.

Constructed from heavy duty 316L Stainless Steel, Size 1 and 2 housings are available with a V-Band clamp closure or Swing-Bolt closure design.

All Aquastream bag housings include  $\frac{1}{4}$ " BSPM gauge ports and adjustable stainless steel legs as standard.

A perforated stainless steel basket located inside the housing supports and protects the filter bag ensuring optimum bag loading.

Each system includes a stainless steel bag-securing device to ensure bags are held securely in place.