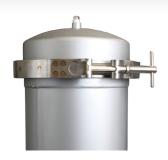

Constructed from heavy duty 316L Stainless Steel, Size 1 and 2 housings are available with a V-Band clamp closure or Swing-Bolt closure design.

All Aquastream bag housings include  $\frac{1}{4}$ " BSPM gauge ports and adjustable stainless steel legs as standard.