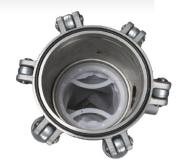

A perforated stainless steel basket located inside the housing supports and protects the filter bag ensuring optimum bag loading.

Each system includes a stainless steel bag-securing device to ensure bags are held securely in place.